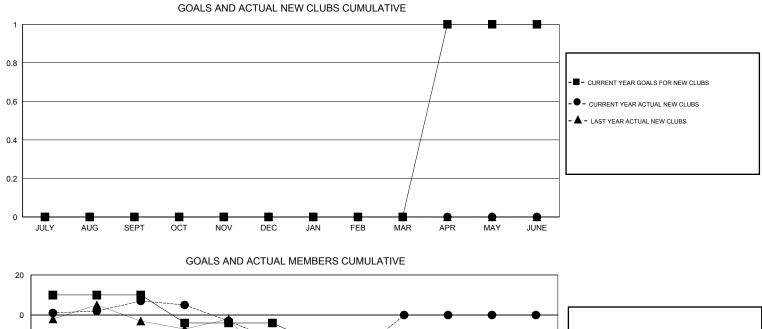

## LOCATION ILLINOIS

|               |                  | Clubs             |                  |                  | Members               |                    |                                     |                    |                  |  |
|---------------|------------------|-------------------|------------------|------------------|-----------------------|--------------------|-------------------------------------|--------------------|------------------|--|
|               | RESUL            | _TS FOR 2014-2015 | i                |                  | RESULTS FOR 2014-2015 |                    |                                     |                    |                  |  |
| QUARTER       | NEW CLUB<br>GOAL | NEW CLUBS         | DROPPED<br>CLUBS | NET<br>GAIN/LOSS | QUARTER               | NEW MEMBER<br>GOAL | CHARTER AND<br>NEW MEMBERS<br>ADDED | DROPPED<br>MEMBERS | NET<br>GAIN/LOSS |  |
| JULY/AUG/SEPT | 0                | 0                 | 0                | 0                | JULY/AUG/SEPT         | 10                 | 31                                  | 24                 | 7                |  |
| OCT/NOV/DEC   | 0                | 0                 | 1                | -1               | OCT/NOV/DEC           | -14                | 23                                  | 42                 | -19              |  |
| JAN/FEB/MAR   | 0                | 0                 | 0                | 0                | JAN/FEB/MAR           | -10                | 10                                  | 16                 | -6               |  |
| APR/MAY/JUNE  | 1                | 0                 | 0                | 0                | APR/MAY/JUNE          | -30                | 0                                   | 0                  | 0                |  |