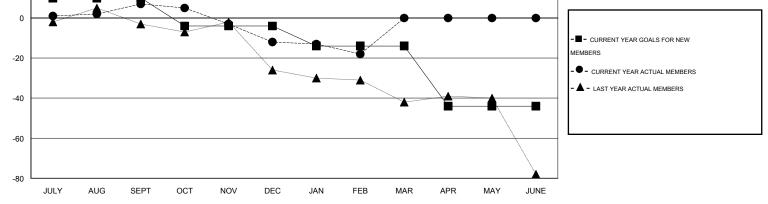

## LOCATION ILLINOIS

|               |                  | Clubs             |                  |                  | Members               |                    |                                     |                    |                  |  |
|---------------|------------------|-------------------|------------------|------------------|-----------------------|--------------------|-------------------------------------|--------------------|------------------|--|
|               | RESUL            | _TS FOR 2014-2015 | i                |                  | RESULTS FOR 2014-2015 |                    |                                     |                    |                  |  |
| QUARTER       | NEW CLUB<br>GOAL | NEW CLUBS         | DROPPED<br>CLUBS | NET<br>GAIN/LOSS | QUARTER               | NEW MEMBER<br>GOAL | CHARTER AND<br>NEW MEMBERS<br>ADDED | DROPPED<br>MEMBERS | NET<br>GAIN/LOSS |  |
| JULY/AUG/SEPT | 0                | 0                 | 0                | 0                | JULY/AUG/SEPT         | 10                 | 31                                  | 24                 | 7                |  |
| OCT/NOV/DEC   | 0                | 0                 | 1                | -1               | OCT/NOV/DEC           | -14                | 23                                  | 42                 | -19              |  |
| JAN/FEB/MAR   | 0                | 0                 | 0                | 0                | JAN/FEB/MAR           | -10                | 10                                  | 16                 | -6               |  |
| APR/MAY/JUNE  | 1                | 0                 | 0                | 0                | APR/MAY/JUNE          | -30                | 0                                   | 0                  | 0                |  |